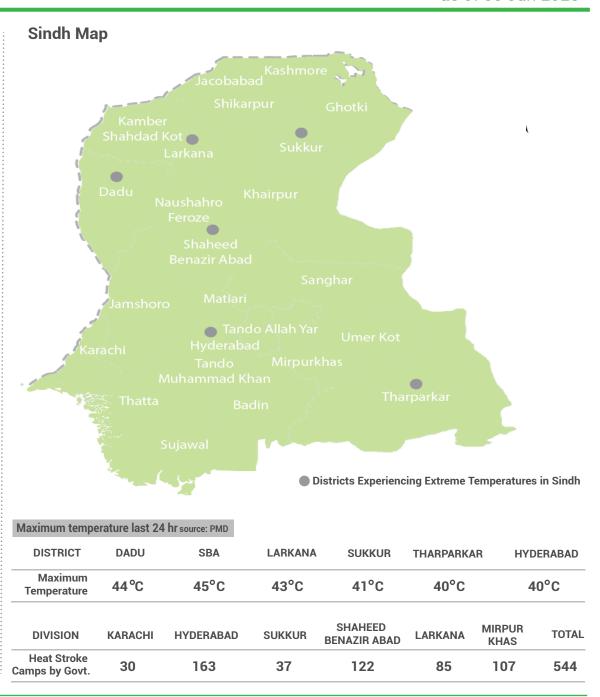

### District Wise Heat Stroke Report

## District wise Heat Stroke Camps established By Government of Sindh

#### Heat Stroke Report (Period Covered 1500 hrs 14-04-2025 - 1500 hrs 05-06-2025)

794

Total Number of heatstroke cases treated

Total Number of heatstroke cases treated

Casualty

Casualty

Loss of Livestock

|     |             | District                | Number of heatstroke cases treated |        |          | Casualty (if any) |      |        | Loss of Livestock |       |                |                 |       |                  |
|-----|-------------|-------------------------|------------------------------------|--------|----------|-------------------|------|--------|-------------------|-------|----------------|-----------------|-------|------------------|
| Sr# | Division    |                         | Male                               | Female | Children | Total             | Male | Female | Children          | Total | Goat/<br>Sheep | Buffalo/<br>Cow | Camel | Other<br>Animals |
| 1   | Karachi     | Karachi Malir           | 1                                  | 0      | 0        | 1                 | 0    | 0      | 0                 | 0     | 0              | 0               | 0     | 0                |
| 2   |             | Karachi Keamari         | 0                                  | 0      | 0        | 0                 | 0    | 0      | 0                 | 0     | 0              | 0               | 0     | 0                |
| 3   |             | Karachi Central         | 0                                  | 0      | 0        | 0                 | 0    | 0      | 0                 | 0     | 0              | 0               | 0     | 0                |
| 4   |             | Hyderabad               | 2                                  | 0      | 1        | 3                 | 0    | 0      | 0                 | 0     | 0              | 2               | 0     | 0                |
| 5   |             | Matiari                 | 4                                  | 2      | 3        | 9                 | 0    | 0      | 0                 | 0     | 0              | 0               | 0     | 0                |
| 6   |             | Tando Allahyar          | 7                                  | 4      | 0        | 11                | 0    | 0      | 0                 | 0     | 0              | 0               | 0     | 0                |
| 7   | Hyderabad   | тмк                     | 0                                  | 0      | 0        | 0                 | 0    | 0      | 0                 | 0     | 0              | 0               | 0     | 0                |
| 8   |             | Thatta                  | 0                                  | 0      | 0        | 0                 | 0    | 0      | 0                 | 0     | 0              | 0               | 0     | 0                |
| 9   |             | Sujawal                 | 0                                  | 0      | 0        | 0                 | 0    | 0      | 0                 | 0     | 0              | 0               | 0     | 0                |
| 10  |             | Badin                   | 0                                  | 0      | 0        | 0                 | 0    | 0      | 0                 | 0     | 0              | 0               | 0     | 0                |
| 11  | Sukkur      | Sukkur                  | 0                                  | 0      | 0        | 0                 | 0    | 0      | 0                 | 0     | 3              | 2               | 0     | 0                |
| 12  |             | Khairpur                | 114                                | 47     | 2        | 163               | 0    | 0      | 0                 | 0     | 37             | 0               | 0     | 0                |
| 13  | Shaheed     | Shaheed<br>Benazirabad* | 330                                | 276    | 1        | 607               | 0    | 0      | 0                 | 0     | O              | 0               | 0     | 0                |
| 14  | Benazirabad | Naushahro Feroze        | 0                                  | 0      | 0        | 0                 | 0    | 0      | 0                 | 0     | 0              | 0               | 0     | 0                |
| 15  |             | Kamber<br>Shahdadkot    | 0                                  | 0      | 0        | 0                 | 0    | 0      | 0                 | 0     | 0              | 0               | 0     | 0                |
| 16  | Laukana     | Shikarpur               | 0                                  | 0      | 0        | 0                 | 0    | 0      | 0                 | 0     | 0              | 0               | 0     | 0                |
| 17  | Larkana     | Kashmore                | 0                                  | 0      | 0        | 0                 | 0    | 0      | 0                 | 0     | 0              | 0               | 0     | 0                |
| 18  |             | Jacobabad               | 0                                  | 0      | 0        | 0                 | 0    | 0      | 0                 | 0     | 0              | 0               | 0     | 0                |
| 19  | Mirpurkhas  | Mirpurkhas              | 0                                  | 0      | 0        | 0                 | 0    | 0      | 0                 | 0     | 0              | 0               | 0     | 0                |
| 20  |             | Umerkot                 | 0                                  | 0      | 0        | 0                 | 0    | 0      | 0                 | 0     | 0              | 0               | 0     | 0                |
| 21  |             | Tharparkar              | 0                                  | 0      | 0        | 0                 | 0    | 0      | 0                 | 0     | 27             | 0               | 0     | 0                |
|     |             | Total                   | 458                                | 329    | 7        | 794               | 0    | 0      | 0                 | 0     | 67             | 4               | 0     | 0                |