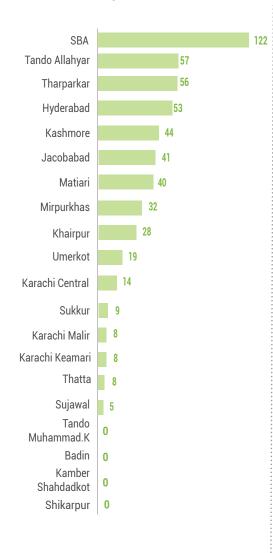

### District Wise Heat Stroke Report

## District wise Heat Stroke Camps established By Government of Sindh

#### Heat Stroke Report (Period Covered 1500 hrs 14-04-2025 - 1500 hrs 05-06-2025)

794

Total Number of heatstroke cases treated

Total Number of heatstroke cases treated

Casualty

Casualty

Loss of Livestock

|     |             | District                | Number of heatstroke cases treated |        |          | Casualty (if any) |      |        | Loss of Livestock |       |                |                 |       |                  |
|-----|-------------|-------------------------|------------------------------------|--------|----------|-------------------|------|--------|-------------------|-------|----------------|-----------------|-------|------------------|
| Sr# | Division    |                         | Male                               | Female | Children | Total             | Male | Female | Children          | Total | Goat/<br>Sheep | Buffalo/<br>Cow | Camel | Other<br>Animals |
| 1   | Karachi     | Karachi Malir           | 1                                  | 0      | 0        | 1                 | 0    | 0      | 0                 | 0     | 0              | 0               | 0     | 0                |
| 2   |             | Karachi Keamari         | 0                                  | 0      | 0        | 0                 | 0    | 0      | 0                 | 0     | 0              | 0               | 0     | 0                |
| 3   |             | Karachi Central         | 0                                  | 0      | 0        | 0                 | 0    | 0      | 0                 | 0     | 0              | 0               | 0     | 0                |
| 4   |             | Hyderabad               | 2                                  | 0      | 1        | 3                 | 0    | 0      | 0                 | 0     | 0              | 2               | 0     | 0                |
| 5   |             | Matiari                 | 4                                  | 2      | 3        | 9                 | 0    | 0      | 0                 | 0     | 0              | 0               | 0     | 0                |
| 6   |             | Tando Allahyar          | 7                                  | 4      | 0        | 11                | 0    | 0      | 0                 | 0     | 0              | 0               | 0     | 0                |
| 7   | Hyderabad   | тмк                     | 0                                  | 0      | 0        | 0                 | 0    | 0      | 0                 | 0     | 0              | 0               | 0     | 0                |
| 8   |             | Thatta                  | 0                                  | 0      | 0        | 0                 | 0    | 0      | 0                 | 0     | 0              | 0               | 0     | 0                |
| 9   |             | Sujawal                 | 0                                  | 0      | 0        | 0                 | 0    | 0      | 0                 | 0     | 0              | 0               | 0     | 0                |
| 10  |             | Badin                   | 0                                  | 0      | 0        | 0                 | 0    | 0      | 0                 | 0     | 0              | 0               | 0     | 0                |
| 11  | Sukkur      | Sukkur                  | 0                                  | 0      | 0        | 0                 | 0    | 0      | 0                 | 0     | 3              | 2               | 0     | 0                |
| 12  |             | Khairpur                | 114                                | 47     | 2        | 163               | 0    | 0      | 0                 | 0     | 37             | 0               | 0     | 0                |
| 13  | Shaheed     | Shaheed<br>Benazirabad* | 330                                | 276    | 1        | 607               | 0    | 0      | 0                 | 0     | O              | 0               | 0     | 0                |
| 14  | Benazirabad | Naushahro Feroze        | 0                                  | 0      | 0        | 0                 | 0    | 0      | 0                 | 0     | 0              | 0               | 0     | 0                |
| 15  |             | Kamber<br>Shahdadkot    | 0                                  | 0      | 0        | 0                 | 0    | 0      | 0                 | 0     | 0              | 0               | 0     | 0                |
| 16  | Laukana     | Shikarpur               | 0                                  | 0      | 0        | 0                 | 0    | 0      | 0                 | 0     | 0              | 0               | 0     | 0                |
| 17  | Larkana     | Kashmore                | 0                                  | 0      | 0        | 0                 | 0    | 0      | 0                 | 0     | 0              | 0               | 0     | 0                |
| 18  |             | Jacobabad               | 0                                  | 0      | 0        | 0                 | 0    | 0      | 0                 | 0     | 0              | 0               | 0     | 0                |
| 19  | Mirpurkhas  | Mirpurkhas              | 0                                  | 0      | 0        | 0                 | 0    | 0      | 0                 | 0     | 0              | 0               | 0     | 0                |
| 20  |             | Umerkot                 | 0                                  | 0      | 0        | 0                 | 0    | 0      | 0                 | 0     | 0              | 0               | 0     | 0                |
| 21  |             | Tharparkar              | 0                                  | 0      | 0        | 0                 | 0    | 0      | 0                 | 0     | 27             | 0               | 0     | 0                |
|     |             | Total                   | 458                                | 329    | 7        | 794               | 0    | 0      | 0                 | 0     | 67             | 4               | 0     | 0                |